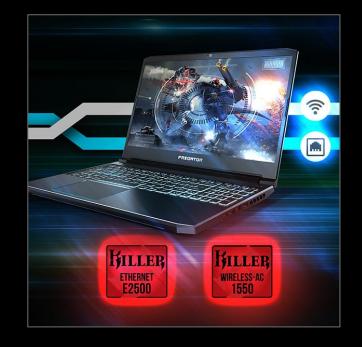

#### **5. CONTROL THE NETWORK**

Losing a match due to latency or a sudden spike in ping is heartbreaking. Enter, Killer DoubleShot<sup>™</sup> Pro – here to handle your web woes with Killer Control Center and Killer Xtend. Now you can finally dominate the online arena and avoid any potential pitfalls during playtime.