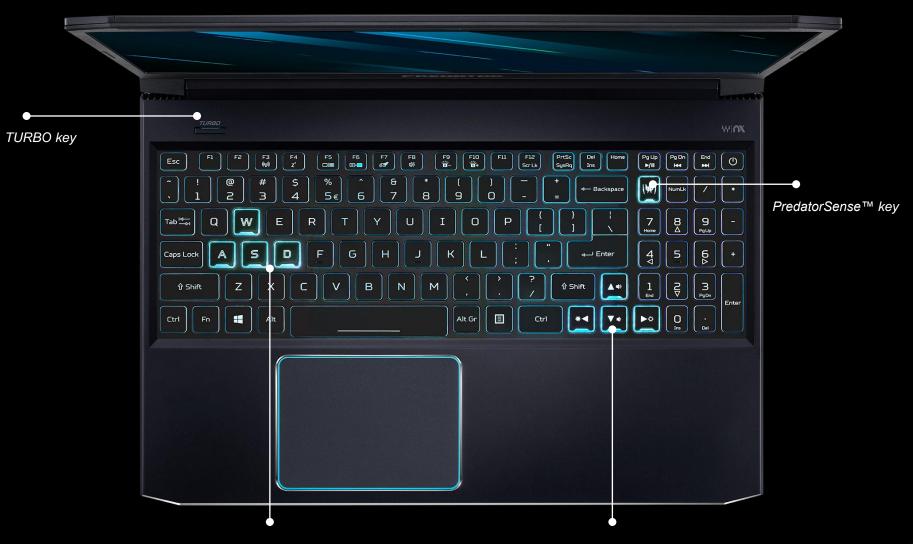

#### 4. FULLY EQUIPPED

The all-metal<sup>1</sup> Helios 300 puts power in your hands with one-punch overclocking via the **Turbo key**. Not convenient enough? How about a custom **PredatorSense™ key**, for immediate access to our utility app, as well as a plethora of ports – equipped to handle any display or peripheral you had in mind.

### Revolutionary Keyboard

We've redesigned the keyboard of the Helios 300 to improve on usability, functionality and the overall look.

What's included: Iconic Predator Typeface 4-zone RGB

Enlarged space key

- Concave-shaped See-through Keycaps for
- WASD
- TURBO / PredatorSense<sup>™</sup> (new hotkeys!)
- Arrows

Concave-shaped See-through Keycaps for WASD & Arrows

# Overclock your graphics

Just one press to Turbo key or with the PredatorSense control center, the graphics cards can be overclocked to unleash the potentials by just clicking three different modes.