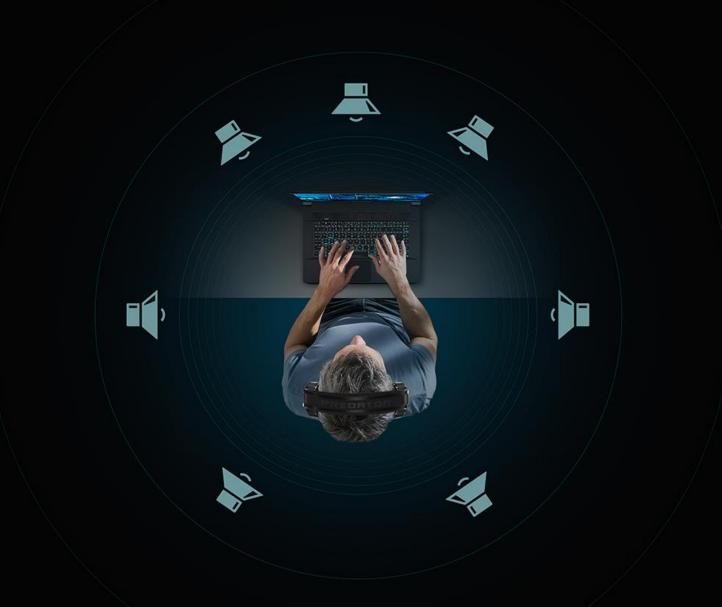

# Immersive Audio Experience

#### Waves Nx<sup>™</sup>

Waves Nx uses state of the art physical modeling that delivers a realistic and convincing listening experience, by virtually mimicking the immersion of ultra-high-end speakers in a perfectly acoustically treated space.

With your headphones on, you're given a natural, three-dimensional listening experience.