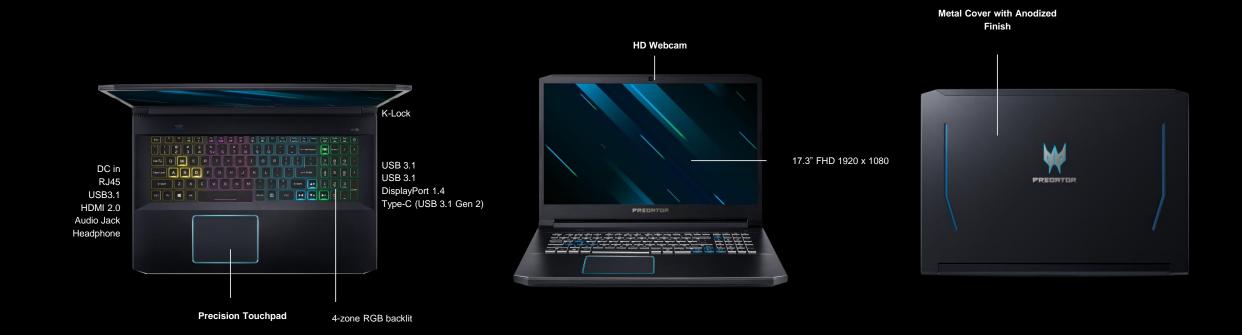

#### Waves MaxxAudio®

MaxxBass<sup>®</sup> Intelligent bass enhancement. MaxxDialog<sup>™</sup> Intelligent dialog booster. MaxxVolume<sup>®</sup> Intelligent volume enhancer.

|          | A Cover (Top) | B Cover (Screen) | C Cover (Keyboard) | D Cover (Bottom) |
|----------|---------------|------------------|--------------------|------------------|
| Color    | Abyssal Black | N/A              | Abyssal Black      | Abyssal Black    |
| Material | Aluminum      | Plastic          | Aluminum           | Plastic          |
| Finish   | Anodized      | Texture          | Anodized           | Texture          |

|          | A Cover (Top) | B Cover (Screen) | C Cover (Keyboard) | D Cover (Bottom) |
|----------|---------------|------------------|--------------------|------------------|
| Color    | Abyssal Black | N/A              | Abyssal Black      | Abyssal Black    |
| Material | Aluminum      | Plastic          | Aluminum           | Plastic          |
| Finish   | Anodized      | Texture          | Anodized           | Texture          |