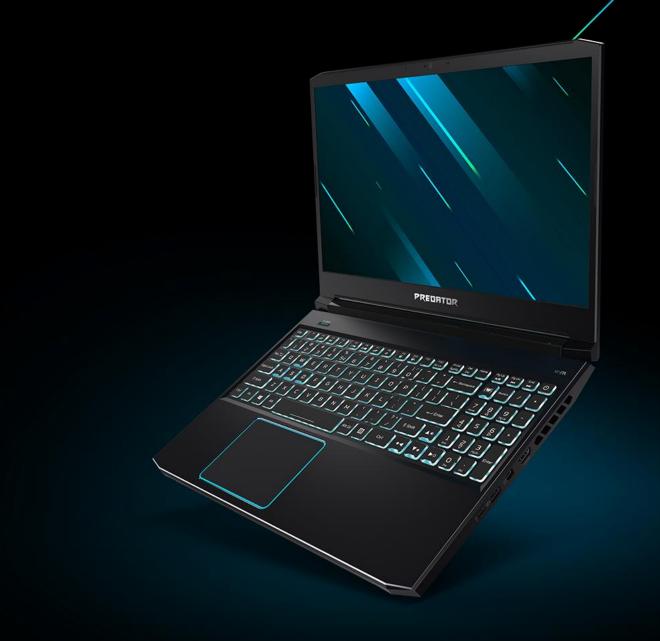

#### 3. BRING ON THE GAME!

The 144Hz<sup>1</sup> IPS display with 3ms Overdrive Response Time make kicking this laptop into high gear a tear-free, seamless experience. Take the next step and dive into your gameplay with the empowering sound of Waves MaxxAudio<sup>®</sup> and the 3D acoustic creation of Waves NX<sup>®</sup>.

### Revolutionary Keyboard

We've redesigned the keyboard of the Helios 300 to improve on usability, functionality and the overall look.

What's included: Iconic Predator Typeface 4-zone RGB

Enlarged space key

- Concave-shaped See-through Keycaps for
- WASD
- TURBO / PredatorSense<sup>™</sup> (new hotkeys!)
- Arrows

Concave-shaped See-through Keycaps for WASD & Arrows