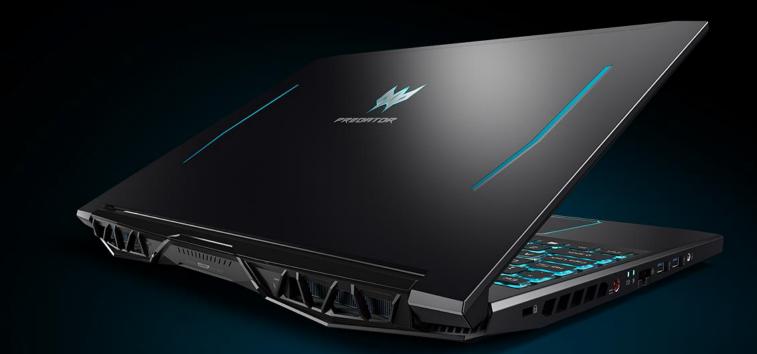

# PREDATOR HELIOS 300 IGNITE FUSION

Ready for battle and eager for a fight, the Helios 300 drops you into the game with everything you need. Only now we've armed it with NVIDIA<sup>®</sup> GeForce RTX<sup>™</sup> graphics, the latest next-gen Intel<sup>®</sup> Core processors and our custom-engineered 4th Gen AeroBlade<sup>™</sup> 3D Fan Technology.

#### Waves MaxxAudio®

MaxxBass<sup>®</sup> Intelligent bass enhancement. MaxxDialog<sup>™</sup> Intelligent dialog booster. MaxxVolume<sup>®</sup> Intelligent volume enhancer.

|          | A Cover (Top) | B Cover (Screen) | C Cover (Keyboard) | D Cover (Bottom) |
|----------|---------------|------------------|--------------------|------------------|
| Color    | Abyssal Black | N/A              | Abyssal Black      | Abyssal Black    |
| Material | Aluminum      | Plastic          | Aluminum           | Plastic          |
| Finish   | Anodized      | Texture          | Anodized           | Texture          |

|          | A Cover (Top) | B Cover (Screen) | C Cover (Keyboard) | D Cover (Bottom) |
|----------|---------------|------------------|--------------------|------------------|
| Color    | Abyssal Black | N/A              | Abyssal Black      | Abyssal Black    |
| Material | Aluminum      | Plastic          | Aluminum           | Plastic          |
| Finish   | Anodized      | Texture          | Anodized           | Texture          |