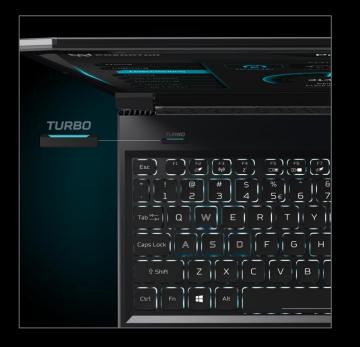

#### 4. FULLY EQUIPPED

The all-metal<sup>1</sup> Helios 300 puts power in your hands with one-punch overclocking via the **Turbo key**. Not convenient enough? How about a custom **PredatorSense™ key**, for immediate access to our utility app, as well as a plethora of ports – equipped to handle any display or peripheral you had in mind.

# Overclock your graphics

Just one press to Turbo key or with the PredatorSense control center, the graphics cards can be overclocked to unleash the potentials by just clicking three different modes.