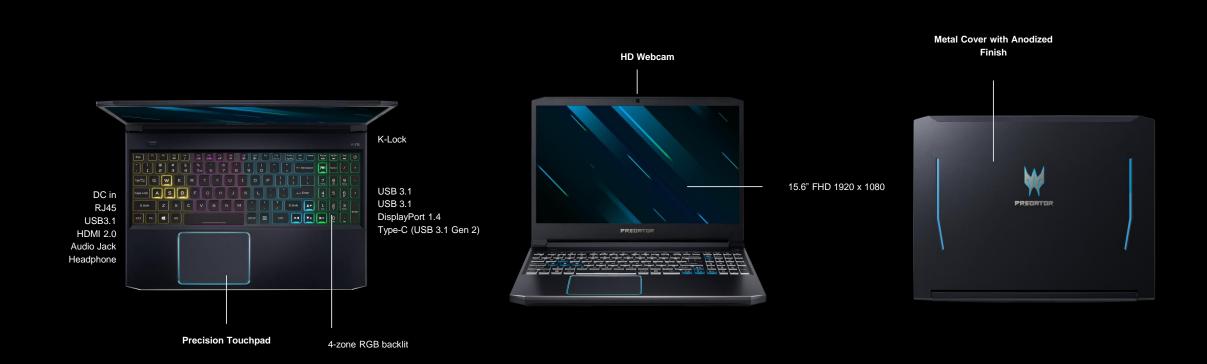

#### Waves MaxxAudio®

MaxxBass<sup>®</sup> Intelligent bass enhancement. MaxxDialog<sup>™</sup> Intelligent dialog booster. MaxxVolume<sup>®</sup> Intelligent volume enhancer.

|          | A Cover (Top) | B Cover (Screen) | C Cover (Keyboard) | D Cover (Bottom) |
|----------|---------------|------------------|--------------------|------------------|
| Color    | Abyssal Black | N/A              | Abyssal Black      | Abyssal Black    |
| Material | Aluminum      | Plastic          | Aluminum           | Plastic          |
| Finish   | Anodized      | Texture          | Anodized           | Texture          |

|          | A Cover (Top) | B Cover (Screen) | C Cover (Keyboard) | D Cover (Bottom) |
|----------|---------------|------------------|--------------------|------------------|
| Color    | Abyssal Black | N/A              | Abyssal Black      | Abyssal Black    |
| Material | Aluminum      | Plastic          | Aluminum           | Plastic          |
| Finish   | Anodized      | Texture          | Anodized           | Texture          |