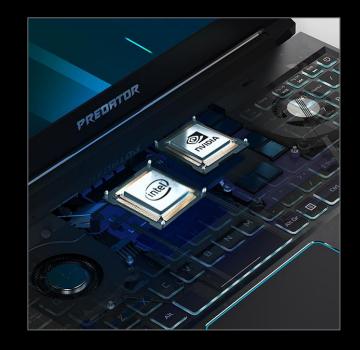

#### 2. POWERED UP PERFORMANCE

Speed and power truly define this machine. Residing within the metallic shell are the latest next-gen processor from Intel<sup>®</sup>, a GeForce RTX<sup>™</sup> 2070 with Max-Q Design<sup>1</sup>, up to 32 GB of DDR4 memory at 2666MHz and plenty of high speed storage to fill up from your game library.

# Overclock your graphics

Just one press to Turbo key or with the PredatorSense control center, the graphics cards can be overclocked to unleash the potentials by just clicking three different modes.

# The most powerful generation of Intel<sup>®</sup> Core<sup>™</sup> mobile processors ever

Play at high settings in any setting. 9th Gen Intel<sup>®</sup> Core<sup>™</sup> processors enable amazing immersive AAA game play with up to 56%<sup>1</sup> FPS improvement on games like Total War: War Hammer II. Game –Record –Stream without compromise to broadcast HD live streams around the world up to 65%<sup>2</sup> better than a 3year old PC.