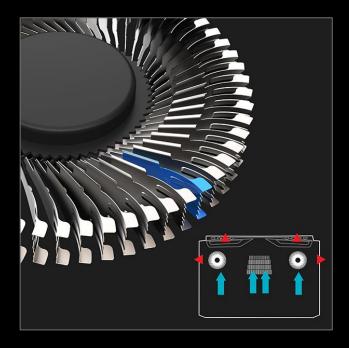

## Advanced Thermal Design

The Helios 300 utilizes three thermal solutions to maximize cooling efficiency.

Compressed Cooling:

- 4th Gen AeroBlade™ 3D Fan Technology
- Dual-fan Cooling System (one 4th Gen AeroBlade 3D fan)
- CoolBoost<sup>™</sup> technology
- Strategically placed intake and exhaust

4th Gen AeroBlade™ 3D Fan: The latest gen was inspired by silent owl flight mechanics to maximize airflow and minimize noise. Changes include a serrated edge, winglets along the top and bottom as well as the curved fin along the inner portion of each blade.

Up to +45% improvement in airflow\* Thickness of 0.1mm / 59 fan blades

4<sup>th</sup> Gen AeroBlade<sup>™</sup> 3D Fan

unnin

\*The performance is based on the comparison with same dimension of plastic fan. Actual airflow will vary based on site conditions, size of fan and other factors.