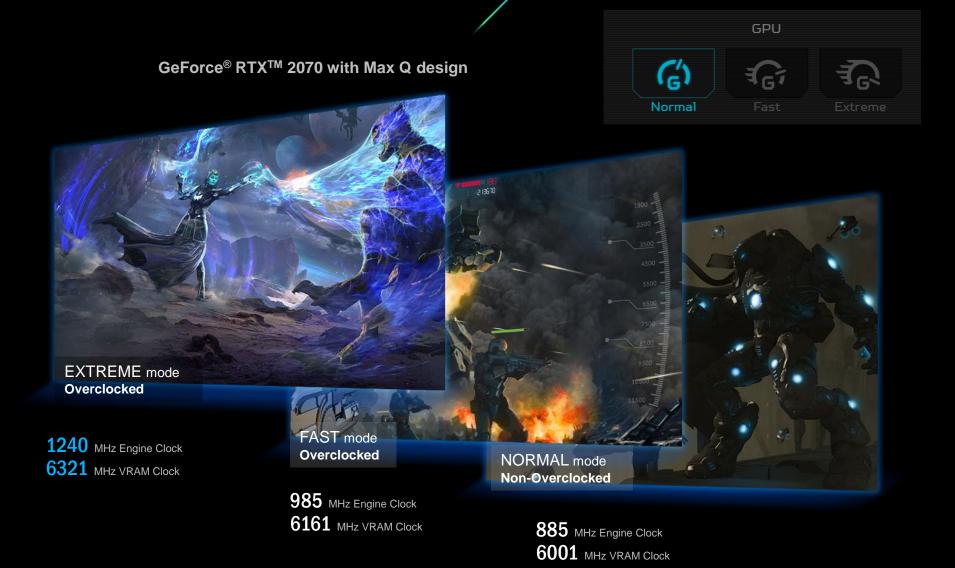

# Overclock your graphics

Just one press to Turbo key or with the PredatorSense control center, the graphics cards can be overclocked to unleash the potentials by just clicking three different modes.