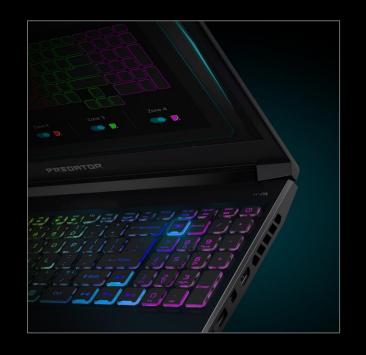

### Revolutionary Keyboard

We've redesigned the keyboard of the Helios 300 to improve on usability, functionality and the overall look.

What's included: Iconic Predator Typeface 4-zone RGB

Enlarged space key

- Concave-shaped See-through Keycaps for
- WASD
- TURBO / PredatorSense<sup>™</sup> (new hotkeys!)
- Arrows

Concave-shaped See-through Keycaps for WASD & Arrows