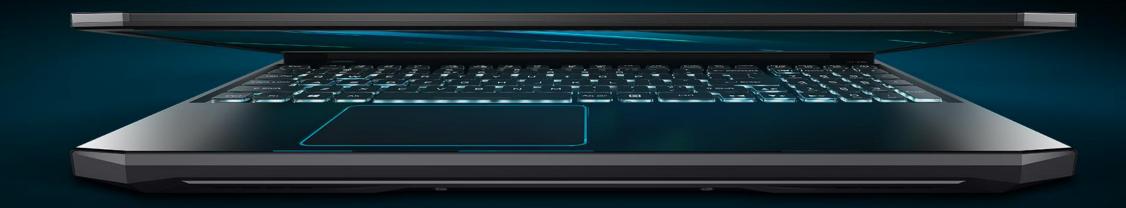

### Revolutionary Keyboard

We've redesigned the keyboard of the Helios 300 to improve on usability, functionality and the overall look.

What's included: Iconic Predator Typeface 4-zone RGB

Enlarged space key

- Concave-shaped See-through Keycaps for
- WASD
- TURBO / PredatorSense<sup>™</sup> (new hotkeys!)
- Arrows

Concave-shaped See-through Keycaps for WASD & Arrows