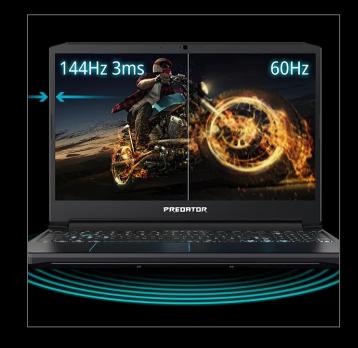

#### 3. BRING ON THE GAME!

The 144Hz<sup>1</sup> IPS display with 3ms Overdrive Response Time make kicking this laptop into high gear a tear-free, seamless experience. Take the next step and dive into your gameplay with the empowering sound of Waves MaxxAudio<sup>®</sup> and the 3D acoustic creation of Waves NX<sup>®</sup>.