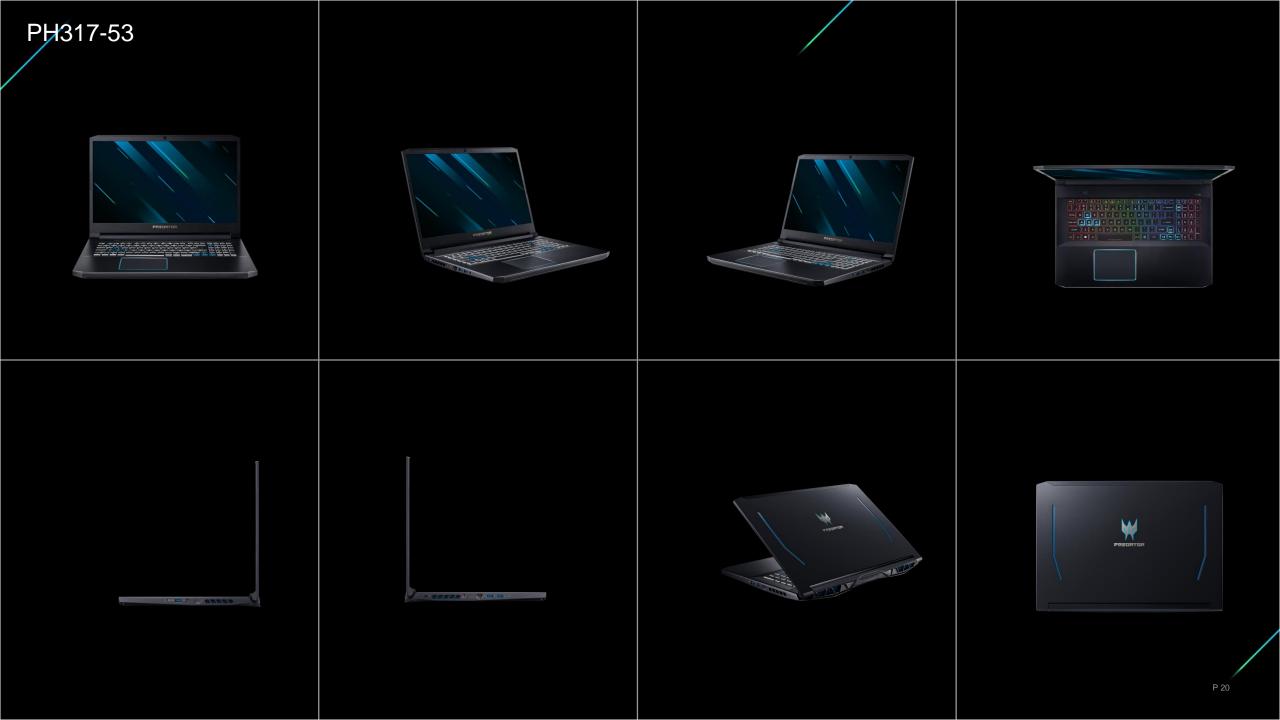

# PREDATOR HELIOS 300

Marketing Name PREDATOR HELIOS 300

Model Name PH315-52 PH317-53