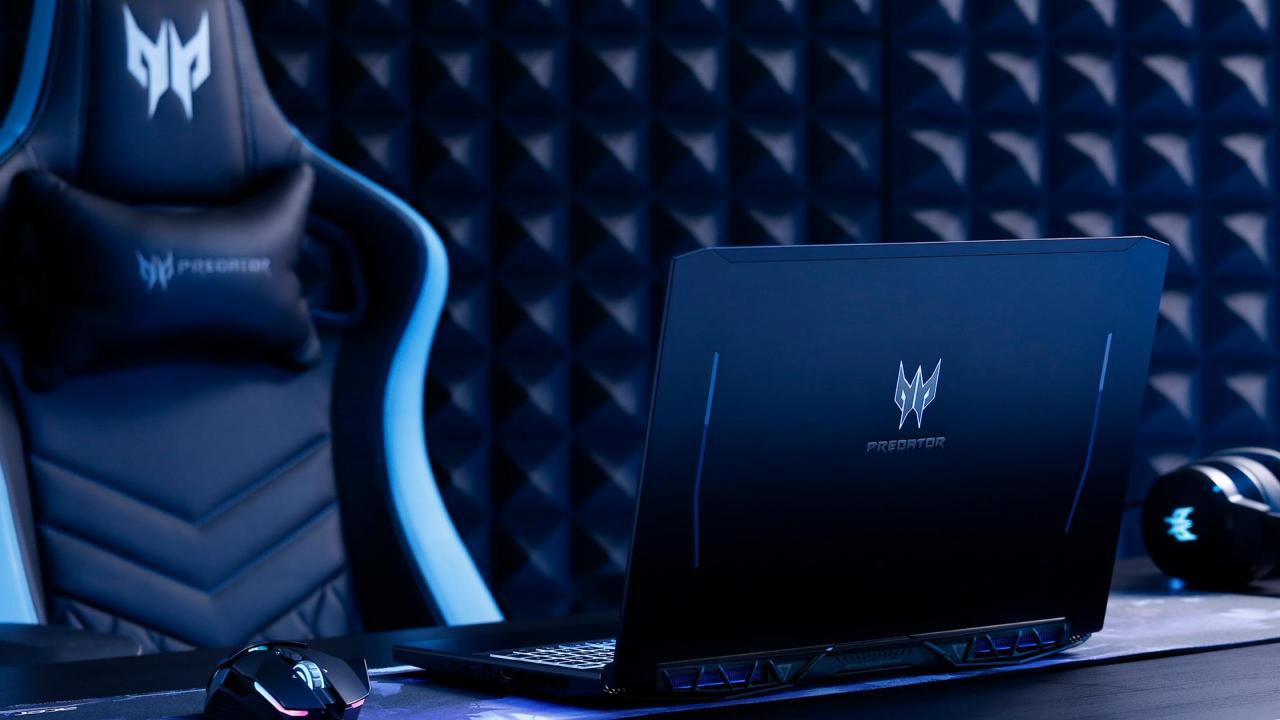

# PREDATOR HELIOS 300 IGNITE FUSION

Ready for battle and eager for a fight, the Helios 300 drops you into the game with everything you need. Only now we've armed it with NVIDIA<sup>®</sup> GeForce RTX<sup>™</sup> graphics, the latest next-gen Intel<sup>®</sup> Core processors and our custom-engineered 4th Gen AeroBlade<sup>™</sup> 3D Fan Technology.

#### 1. JUST COOL IT

With inspiration from the stealth of an owl, our latest AeroBlade<sup>™</sup> 3D Fan Technology provides superior cooling while reducing overall noise – allowing you to unlock the true potential of the Helios's hardware. Listen closely as they whisper, "Game on, my friend. Game on."

#### 2. POWERED UP PERFORMANCE

Speed and power truly define this machine. Residing within the metallic shell are the latest next-gen processor from Intel<sup>®</sup>, a GeForce RTX<sup>™</sup> 2070 with Max-Q Design<sup>1</sup>, up to 32 GB of DDR4 memory at 2666MHz and plenty of high speed storage to fill up from your game library.

#### 4. FULLY EQUIPPED

The all-metal<sup>1</sup> Helios 300 puts power in your hands with one-punch overclocking via the **Turbo key**. Not convenient enough? How about a custom **PredatorSense™ key**, for immediate access to our utility app, as well as a plethora of ports – equipped to handle any display or peripheral you had in mind.